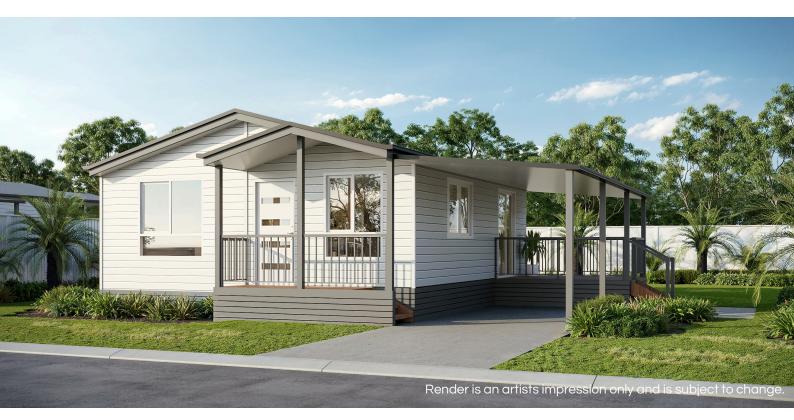

# The Dune - Site 276

Nestled in a premium position in the community, The Dune is just a stone's throw away from the private boat jetty located on the stunning Nambucca River and conveniently close to the onsite amenities including a residents clubhouse, bowls green and outdoor swimming pool.

This generous two-bedroom home has been thoughtfully designed for a relaxed lifestyle. Step inside to an open-plan living and dining area that seamlessly transitions to the kitchen, featuring an island bench and direct access to a charming verandah – perfect for outdoor dining and entertaining. The home includes two comfortably sized bedrooms, both equipped with built-in wardrobes, along with a family bathroom, an European laundry, and a carport that accommodates one vehicle. Experience the ease of downsized living in this inviting home.