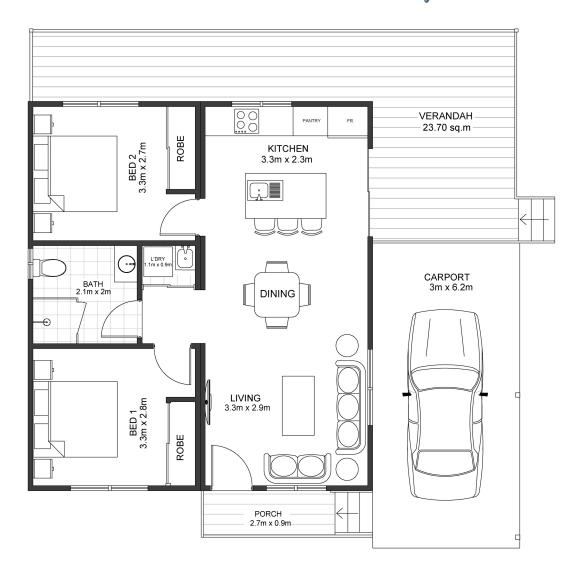

#### AREA

| Internal Living Area | 47m²   |
|----------------------|--------|
| External Living Area | 23.7m² |
| Carport              | 18.6m² |
| <u>Total</u>         | 89.4m² |

### **DIMENSIONS (M)**

| Living Room | 3.3 x 2.9 |
|-------------|-----------|
| Dining      | 3.3 x 2.0 |
| Kitchen     | 3.3 x 2.3 |
| Bed 1       | 3.3 x 2.8 |
| Bed 2       | 3.3 x 2.7 |
| Bath        | 2.1 x 2.0 |
| Laundry     | 1.1 x 0.9 |
| Carport     | 3.0 x 6.2 |