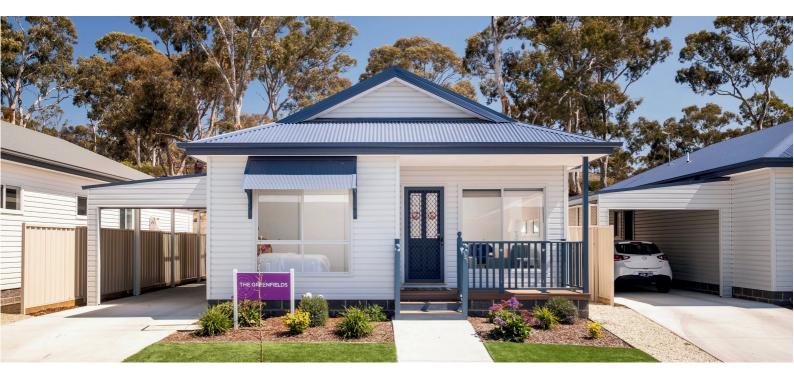

## **GREENFIELDS**

 $2 \longrightarrow 1.5 \longrightarrow 1 \longrightarrow$ 

The Greenfields home design presents a warm and inviting open-plan layout that prioritises both comfort and space. As you step onto the front porch, you'll be welcomed into a generously sized lounge area that seamlessly flows into a stylish kitchen and dedicated dining space. This low-maintenance home also boasts two bedrooms, a modern bathroom, a separate laundry, and a powder room. Additionally, there is a carport for one vehicle with direct access to the house.

31 Furness Street, Kangaroo Flat, Victoria, 3555

\*Artist's impression only

For more information please contact Kim: