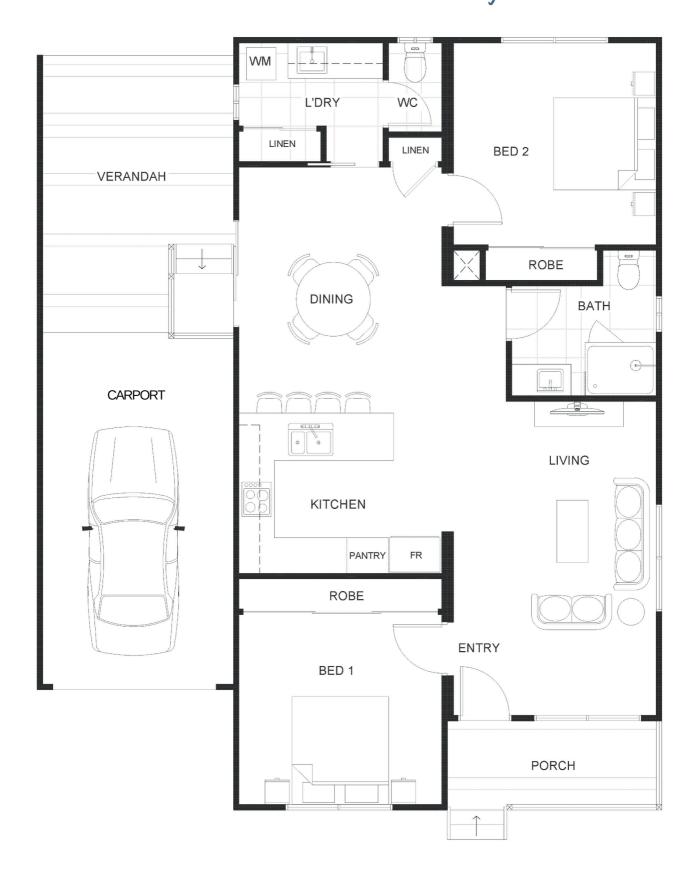

## **GREENFIELDS**

 $2 \longrightarrow 1.5 \longrightarrow 1 \longrightarrow$ 

The Greenfields home design presents a warm and inviting open-plan layout that prioritises both comfort and space. As you step onto the front porch, you'll be welcomed into a generously sized lounge area that seamlessly flows into a stylish kitchen and dedicated dining space. This low-maintenance home also boasts two bedrooms, a modern bathroom, a separate laundry, and a powder room. Additionally, there is a carport for one vehicle with direct access to the house.