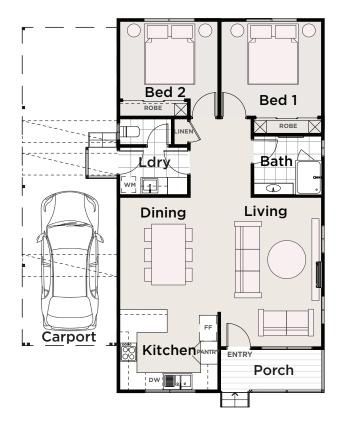

## The Woodlands

2 BED | 1 BATHROOM | 1 TOILET | 1 CAR

| TOTAL        | 130.10m <sup>2</sup> |
|--------------|----------------------|
| PORCH        | 5.4m <sup>2</sup>    |
| CARPORT      | 36.5m <sup>2</sup>   |
| GROUND FLOOR | 88.2m <sup>2</sup>   |