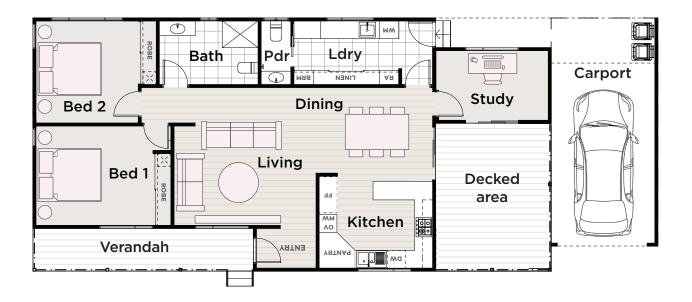

## The Rosewood

2 BED I 1STUDY I 1BATHROOM I 2 TOILETS I 1CAR

| TOTAL       | 172.5m <sup>2</sup> |
|-------------|---------------------|
| VERANDAH    | 36.5m <sup>2</sup>  |
| CARPORT     | 27m <sup>2</sup>    |
| LIVING AREA | 109m <sup>2</sup>   |

## INCLUSIONS

- Fully equipped kitchen with high quality appliances including oven, cooktop, dishwasher, microwave and rangehood
- LED downlights throughout
- Built in study nook with storage and workspace area, (design specific)
- Master bedroom suite with spacious roves, hanging rails, open shelving
- TV point in all master bedrooms
- Reverse cycle split heating and cooling system and the addition of gas ducted heating
- Floorcoverings: choice of carpet, tiles and laminate floorboards

- Window furnishings
- Separate laundry with base cabinetry
- Soft close cupboards throughout
- Landscaping with garden shed
- Outdoor pull up clothesline
- Single carport and the option of a second car space (design specific)
- Letterbox at the owners Community Centre
- Plenty of storage throughout
- Colourbond roof