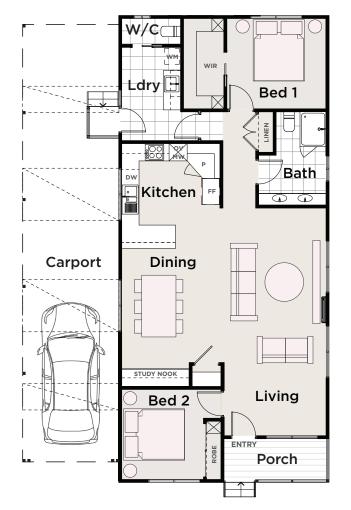

## The Parklane

2 BED I 1 BATHROOM I 2 TOILETS I 1 CAR

## INCLUSIONS

- Fully equipped kitchen with high quality appliances including oven, cooktop, dishwasher, microwave and rangehood
- LED downlights throughout
- Built in study nook with storage and workspace area, (design specific)
- Master bedroom suite with spacious roves, hanging rails, open shelving
- TV point in all master bedrooms
- Reverse cycle split heating and cooling system and the addition of gas ducted heating
- Floorcoverings: choice of carpet, tiles and laminate floorboards

| TOTAL        | 164.70m <sup>2</sup> |
|--------------|----------------------|
| PORCH        | 5.4m <sup>2</sup>    |
| CARPORT      | 49.5m <sup>2</sup>   |
| GROUND FLOOR | 109.80m <sup>2</sup> |

- Window furnishings
- Separate laundry with base cabinetry
- Soft close cupboards throughout
- Landscaping with garden shed
- Outdoor pull up clothesline
- Single carport and the option of a second car space (design specific)
- Letterbox at the owners Community Centre
- Plenty of storage throughout
- Colourbond roof