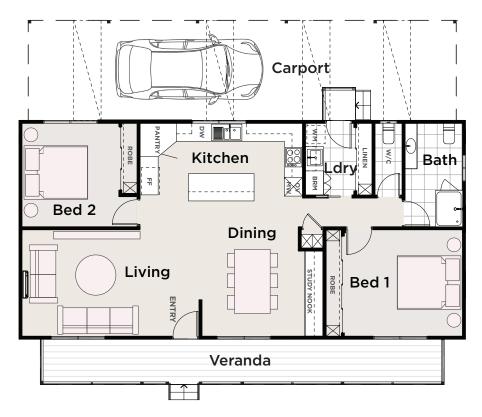

## The Hillcrest

2 BED | 1STUDY NOOK | 1BATHROOM | 2 TOILETS | 1 CAR

| TOTAL        | 169.38m <sup>2</sup> |
|--------------|----------------------|
| CARPORT      | 46.53m²              |
| VERANDAH     | 19.95m²              |
| GROUND FLOOR | 102.90m²             |