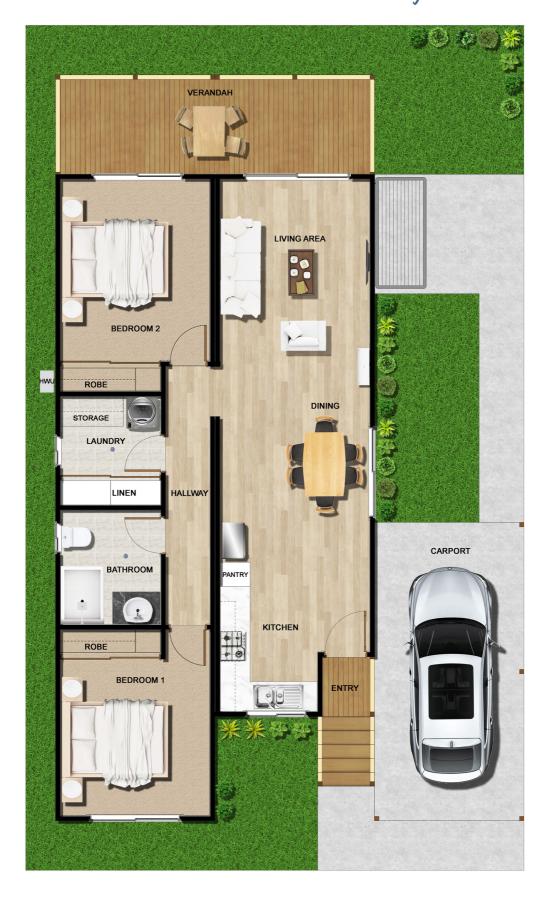

## **HOUSE A**

FROM \$388,000

2

1

1

Discover the joy of effortless living in this beautifully designed home featuring an open plan layout. Enter via a bright and airy interior that seamlessly integrates a modern kitchen, dining area, and living room with a stunning outdoor veranda. The property includes two spacious bedrooms with built-in robes, perfectly complemented by a family-sized bathroom. An internal laundry and linen cupboard plus, a covered carport is available to provide secure parking for your vehicle. Embrace a low-maintenance lifestyle and enjoy the modern comforts of this spectacular home.