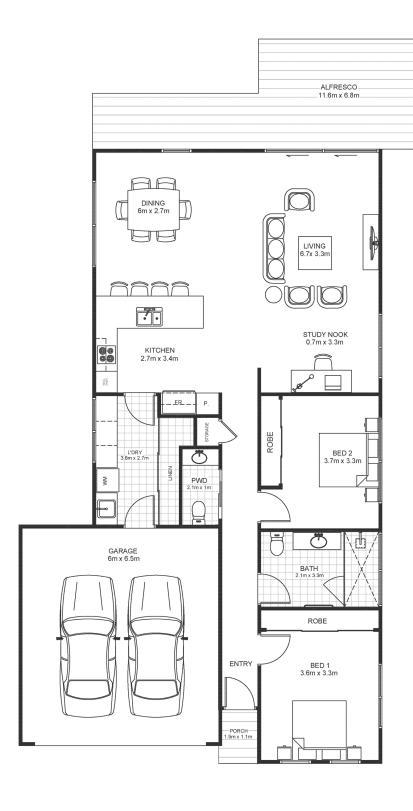

#### **AREA**

Internal Living Area 88.2m<sup>2</sup> External Living Area 79m<sup>2</sup> Garage 33m<sup>2</sup> <u>Total</u> 200m<sup>2</sup>

#### **DIMENSIONS (M)**

| Living Room   | 6.7 x 3.3        |
|---------------|------------------|
| Dining        | 6.0 x 2.7        |
| Kitchen       | 2.7 x 3.4        |
| Bed 1         | $3.6 \times 3.3$ |
| Bed 2         | $3.7 \times 3.3$ |
| Bath          | 2.1 x 3.3        |
| Laundry       | 3.6 x 2.7        |
| Alfresco deck | 11.6 x 6.8       |
| Garage        | 6.0 x 6.5        |