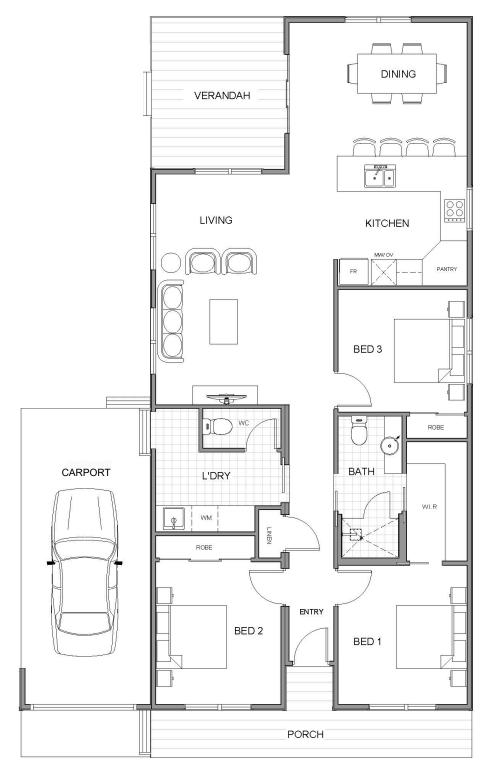

## The EDGEWATER

3 🔼 1.5 🛁 1 😭

The Edgewater is a combination of practicality and style. A spacious kitchen opens to a dining area with easy access to the family lounge room and verandah. There are three bedrooms, all with wardrobes, and a large family bathroom. A spacious carport offers parking for one car.

## **DIMENSIONS (M)**

| Living        | 3.0 x 5.3           |
|---------------|---------------------|
| Dining        | 4.2 x 3.5           |
| Kitchen       | 3.7 x 3.0           |
| Bed 1         | 3.0 x 3.2           |
| Bed 2         | 2.9 x 3.4           |
| Bed 3         | 3.0 x 2.8           |
| Internal Area | 103.9m <sup>2</sup> |