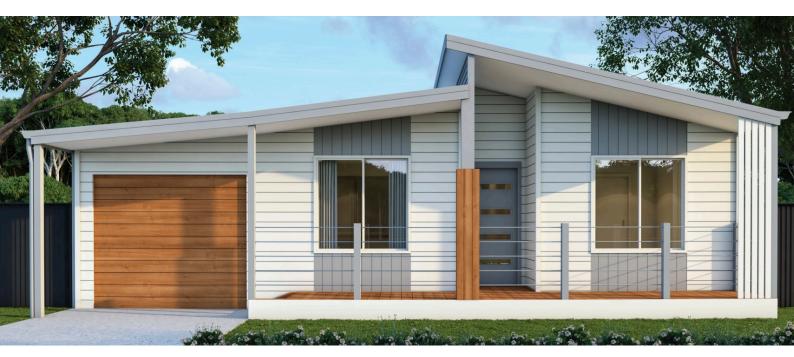

## The EDGEWATER

3 🔼 1.5 🛁 1 😭

The Edgewater is a combination of practicality and style. A spacious kitchen opens to a dining area with easy access to the family lounge room and verandah. There are three bedrooms, all with wardrobes, and a large family bathroom. A spacious carport offers parking for one car.