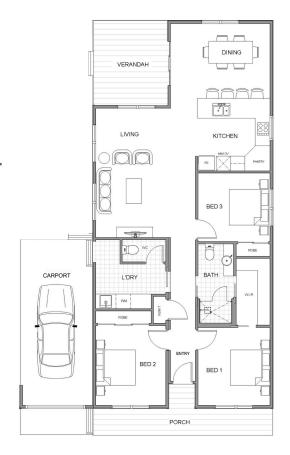

## The EDGEWATER

3 🔼 1.5 🛁 1 😭

The Edgewater is a combination of practicality and style. A spacious kitchen opens to a dining area with easy access to the family lounge room and verandah. There are three bedrooms, all with wardrobes, and a large family bathroom. A spacious carport offers parking for one car.

## **DIMENSIONS (M)**

| Living        | 3.0 x 5.3           |
|---------------|---------------------|
| Dining        | 4.2 x 3.5           |
| Kitchen       | 3.7 x 3.0           |
| Bed 1         | 3.0 x 3.2           |
| Bed 2         | 2.9 x 3.4           |
| Bed 3         | 3.0 x 2.8           |
| Internal Area | 103.9m <sup>2</sup> |