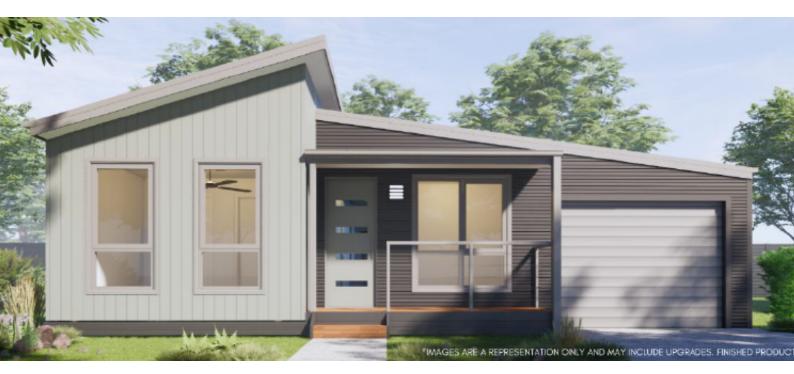

## The **TIBOT**

From \$340k

The Tibot offers a modern living space designed for practical living. Its contemporary kitchen merges with the combined dining and living area. The home features two bedrooms fitted with built-in wardrobes, a private study, and a sizeable family bathroom. The lounge area extends to an outdoor deck, providing additional space for entertaining. The home includes an internal laundry with direct outside access, a toilet, and a carport.