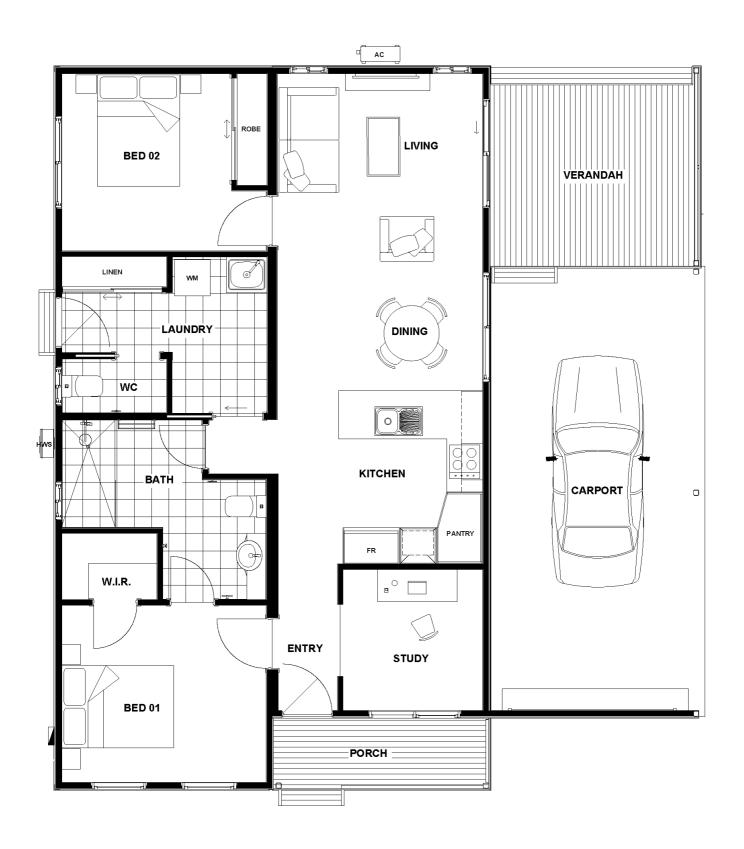

## The **TIBOT**

From \$340k

The Tibot offers a modern living space designed for practical living. Its contemporary kitchen merges with the combined dining and living area. The home features two bedrooms fitted with built-in wardrobes, a private study, and a sizeable family bathroom. The lounge area extends to an outdoor deck, providing additional space for entertaining. The home includes an internal laundry with direct outside access, a toilet, and a carport.