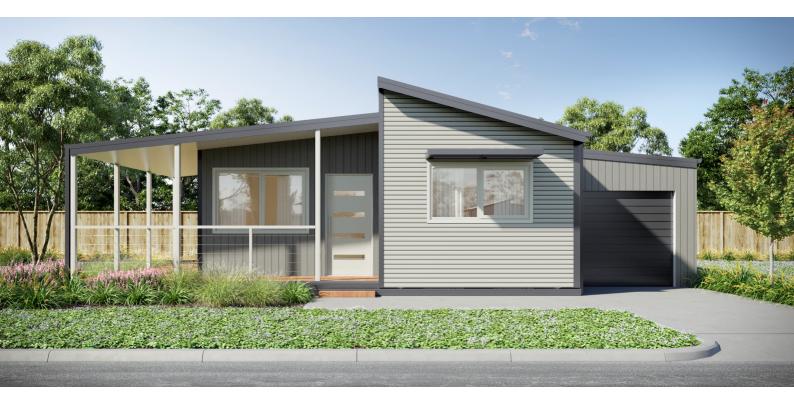

## The **SHOLL**

From \$340k

 $1 \square$ 

The Sholl offers a spacious solution to downsizing without compromise. This beautiful home includes a statement wrap-around verandah, separate laundry and two well configured bedrooms, complete with built-in wardrobes. The thoughtfully designed layout includes a bathroom with large shower, a separate toilet and a spacious openplan living, dining and kitchen area. There is also a carport for one car.

7 Catherine Crescent, Lavington, NSW, 2641

\*Artist's impression only

For more information please contact:

1300 844 492

info@lincolnplace.com.au