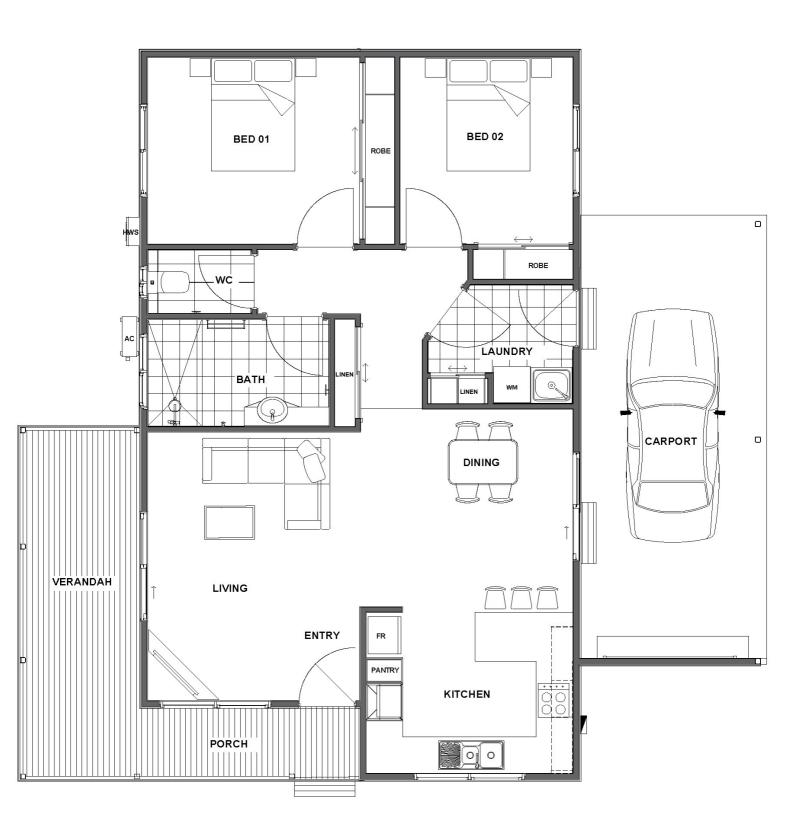

## The **SHOLL**

From \$340k

 $1 \square$ 

The Sholl offers a spacious solution to downsizing without compromise. This beautiful home includes a statement wrap-around verandah, separate laundry and two well configured bedrooms, complete with built-in wardrobes. The thoughtfully designed layout includes a bathroom with large shower, a separate toilet and a spacious openplan living, dining and kitchen area. There is also a carport for one car.