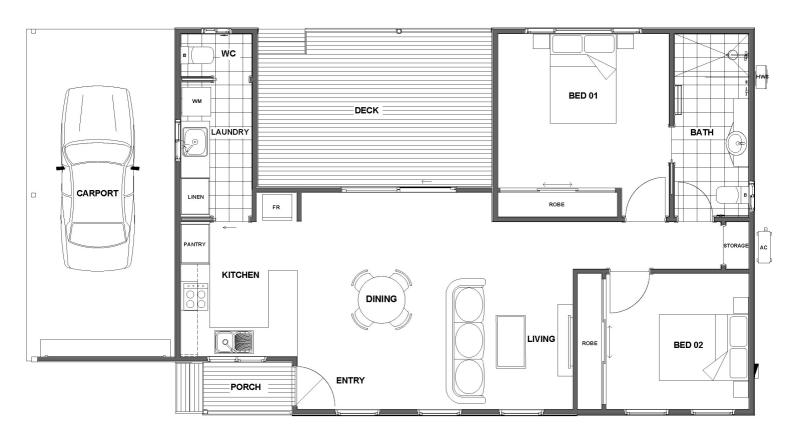

## The ROBSON

From \$330k

2

1.5

1

Experience modern and functional living at its finest with The Robson. With two bedrooms featuring built-in wardrobes, a family bathroom, ample storage, and open plan living, you'll have plenty of space to relax and entertain. Step outside onto the spacious deck and enjoy the perfect setting for outdoor dining and relaxation. The contemporary style kitchen seamlessly integrates with the living space plus the separate laundry with storage and toilet provides ultimate convenience. The Robson comes complete with a carport featuring a roller door, ensuring your vehicle is safe and secure.