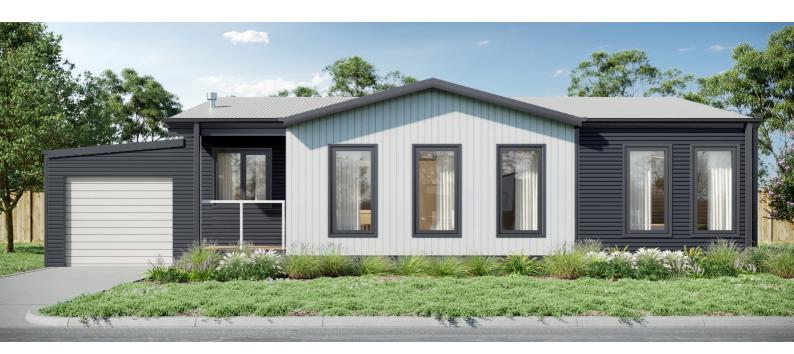

## The ROBSON

From \$330k

2

1.5

1

Experience modern and functional living at its finest with The Robson. With two bedrooms featuring built-in wardrobes, a family bathroom, ample storage, and open plan living, you'll have plenty of space to relax and entertain. Step outside onto the spacious deck and enjoy the perfect setting for outdoor dining and relaxation. The contemporary style kitchen seamlessly integrates with the living space plus the separate laundry with storage and toilet provides ultimate convenience. The Robson comes complete with a carport featuring a roller door, ensuring your vehicle is safe and secure.