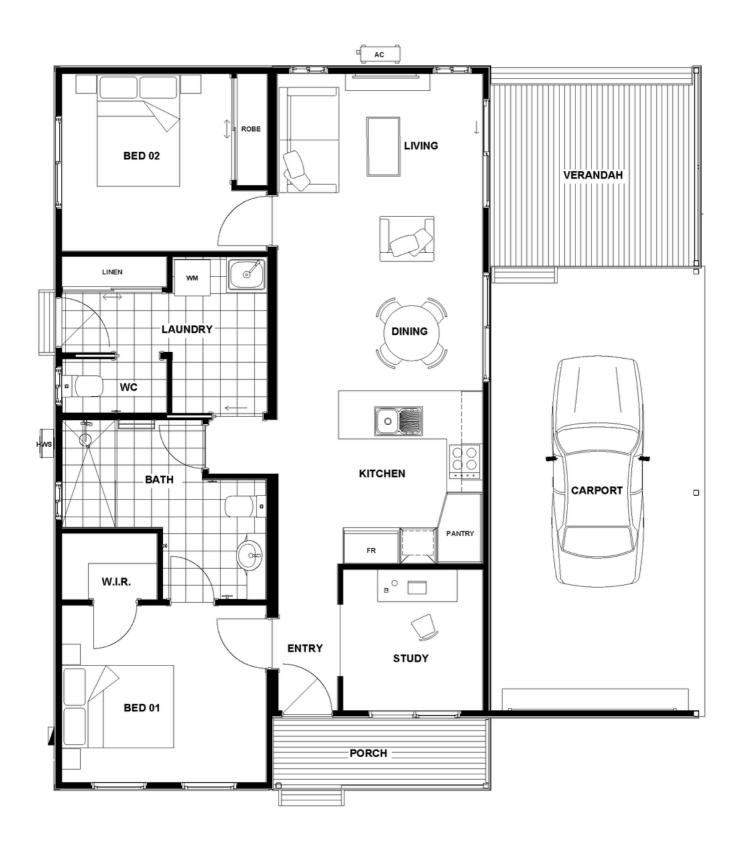

### The **CARLIN**

From \$335k

The Carlin features a contemporary open-plan layout that optimises living space. Its spacious lounge, kitchen, and dining area opens to an outdoor entertaining deck. This elegant home includes a master bedroom complete with an ensuite, a second bedroom, a second bathroom, and a private study. The home also features internal laundry facilities, additional storage and carport with room for one car.

7 Catherine Crescent, Lavington, NSW, 2641

For more information please contact: