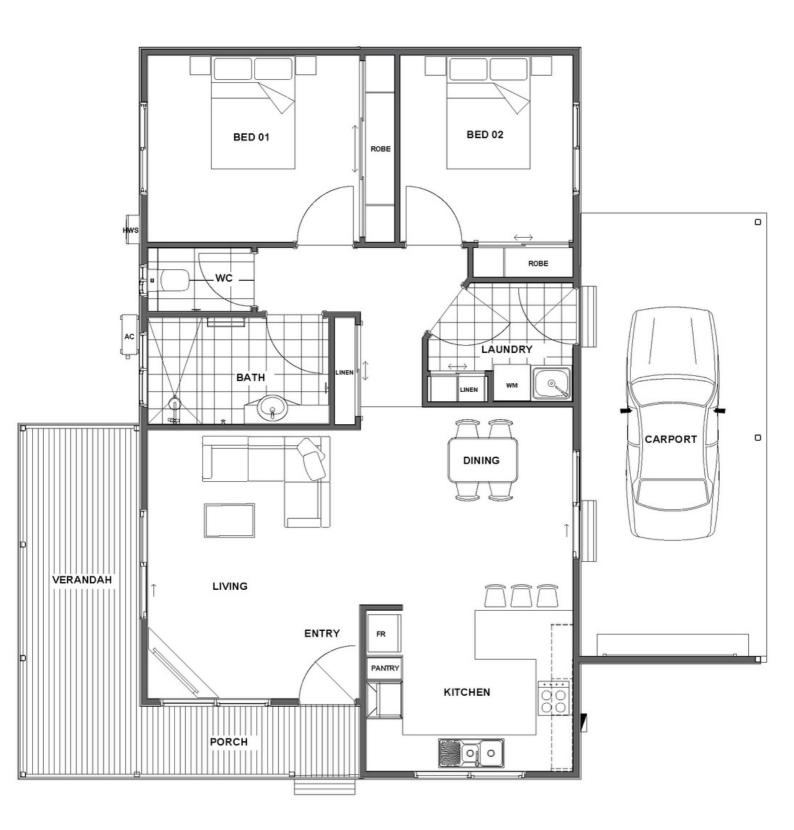

### The **SHOLL**

From \$340k

The Sholl offers a spacious solution to downsizing without compromise. This beautiful home includes a statement wrap-around verandah, separate laundry and two well configured bedrooms, complete with built-in wardrobes. The thoughtfully designed layout includes a bathroom with large shower, a separate toilet and a spacious openplan living, dining and kitchen area. There is also a carport for one car.

7 Catherine Crescent, Lavington, NSW, 2641

\*Artist's impression only

For more information please contact: