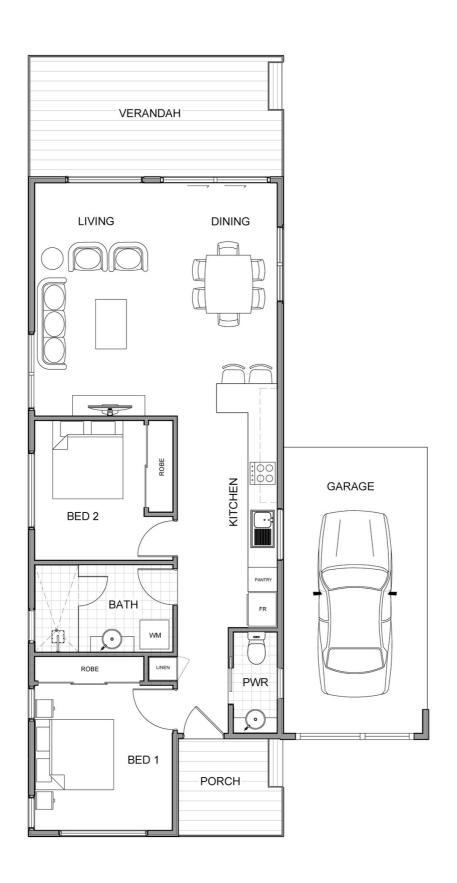

### The **MARLO**

From \$340k

 $1 \square$ 

The Marlo provides you with an ideal low-maintenance lifestyle. Its open-plan layout features a comfortable lounge and dining area that blends seamlessly with a contemporary kitchen. The two bedrooms come equipped with built-in wardrobes and are complemented by a large family bathroom that includes a compact laundry and linen cupboard. The home also offers a charming front porch and a single-car carport.

7 Catherine Crescent, Lavington, NSW, 2641

\*Artist's impression only

For more information please contact: