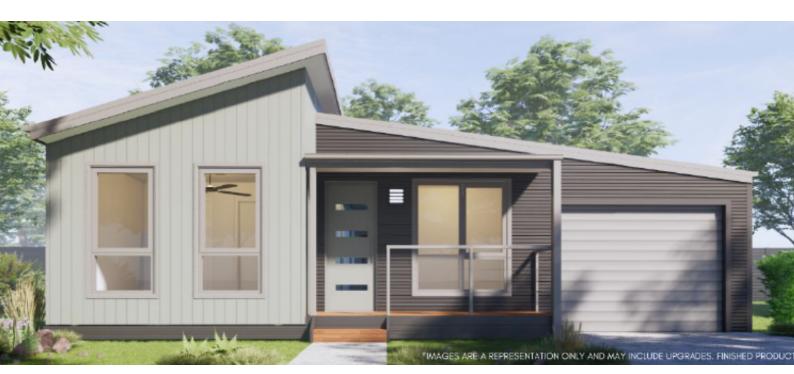

### The **CARLIN**

From \$335k

The Carlin features a contemporary open-plan layout that optimises living space. Its spacious lounge, kitchen, and dining area opens to an outdoor entertaining deck. This elegant home includes a master bedroom complete with an ensuite, a second bedroom, a second bathroom, and a private study. The home also features internal laundry facilities, additional storage and carport with room for one car.

7 Catherine Crescent, Lavington, NSW, 2641

For more information please contact: