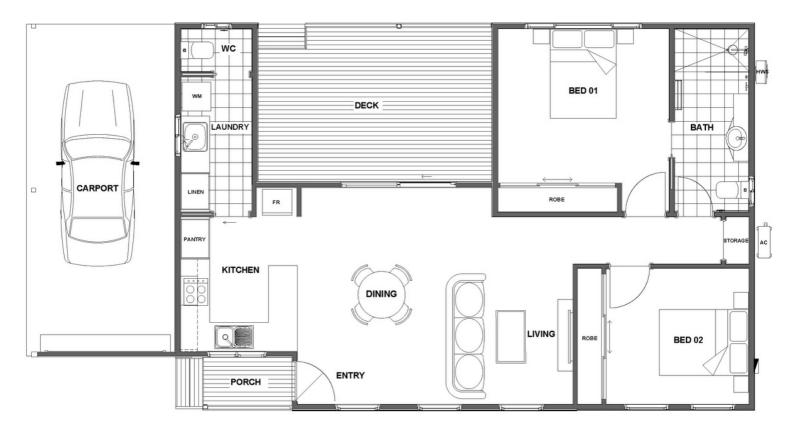

# The ROBSON

From \$330k

2

1.5

1

Experience modern and functional living at its finest with The Robson. With two bedrooms featuring built-in wardrobes, a family bathroom, ample storage, and open plan living, you'll have plenty of space to relax and entertain. Step outside onto the spacious deck and enjoy the perfect setting for outdoor dining and relaxation. The contemporary style kitchen seamlessly integrates with the living space plus the separate laundry with storage and toilet provides ultimate convenience. The Robson comes complete with a carport featuring a roller door, ensuring your vehicle is safe and secure.