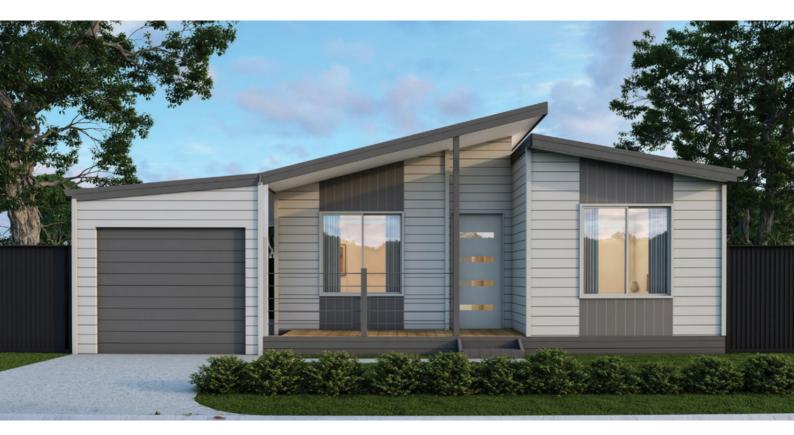

### The LANTRY

From \$320k

The Lantry has all the features of modern day living. A welcoming front porch leads to a spacious open plan layout including a kitchen, dining area and family lounge room. There are two generous sized bedrooms, both with built in wardrobes, and two bathrooms. A carport with space for one car completes this very stylish home.