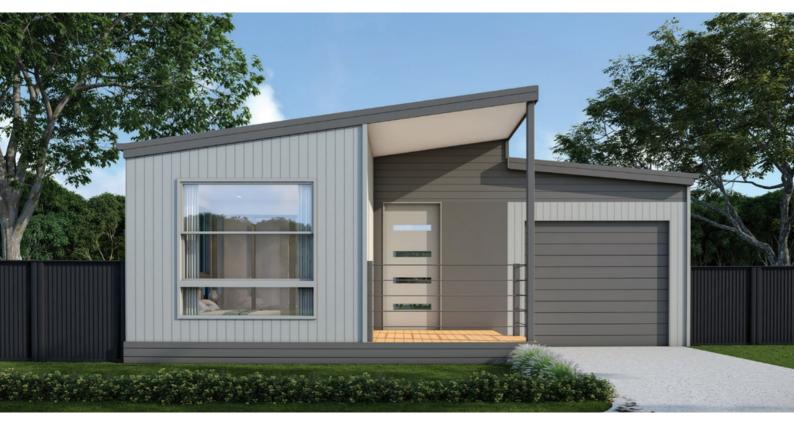

### The **MARLO**

From \$340k

 $1 \square$ 

The Marlo provides you with an ideal low-maintenance lifestyle. Its open-plan layout features a comfortable lounge and dining area that blends seamlessly with a contemporary kitchen. The two bedrooms come equipped with built-in wardrobes and are complemented by a large family bathroom that includes a compact laundry and linen cupboard. The home also offers a charming front porch and a single-car carport.

7 Catherine Crescent, Lavington, NSW, 2641

\*Artist's impression only

For more information please contact: