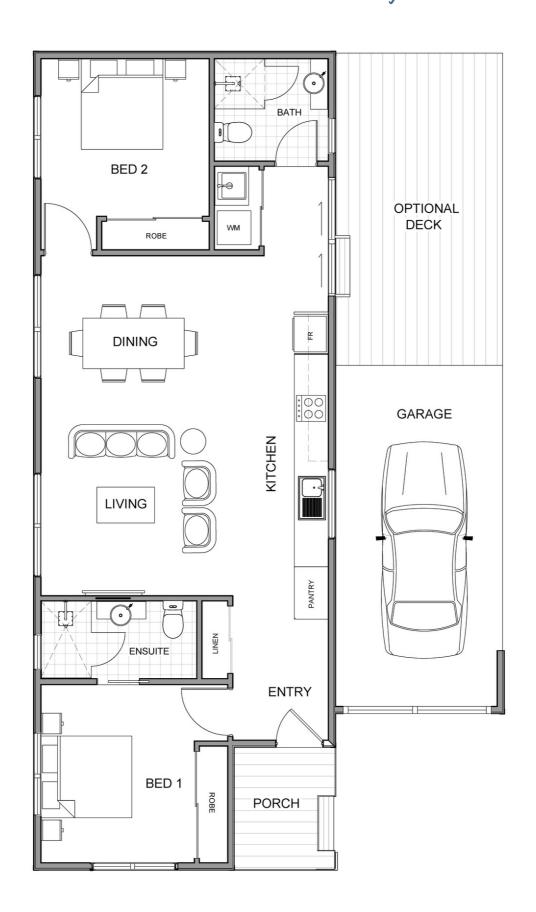

### The **TIBOT**

From \$340k

The Tibot offers a modern living space designed for practical living. Its contemporary kitchen merges with the combined dining and living area. The home features two bedrooms fitted with built-in wardrobes, a private study, and a sizeable family bathroom. The lounge area extends to an outdoor deck, providing additional space for entertaining. The home includes an internal laundry with direct outside access, a toilet, and a carport.

7 Catherine Crescent, Lavington, NSW, 2641

For more information please contact: