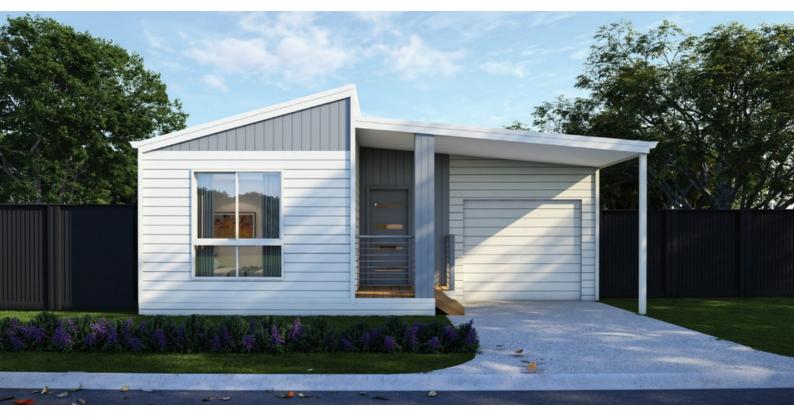

### The **TIBOT**

From \$340k

The Tibot offers a modern living space designed for practical living. Its contemporary kitchen merges with the combined dining and living area. The home features two bedrooms fitted with built-in wardrobes, a private study, and a sizeable family bathroom. The lounge area extends to an outdoor deck, providing additional space for entertaining. The home includes an internal laundry with direct outside access, a toilet, and a carport.

7 Catherine Crescent, Lavington, NSW, 2641

For more information please contact: