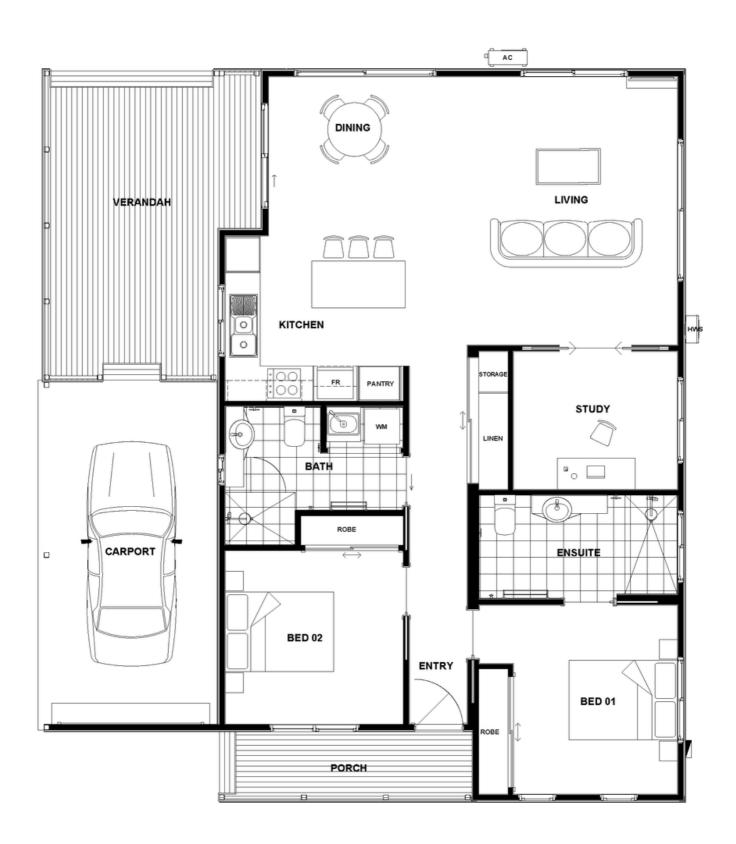

### The **CARLIN**

From \$335k

The Carlin features a contemporary open-plan layout that optimises living space. Its spacious lounge, kitchen, and dining area opens to an outdoor entertaining deck. This elegant home includes a master bedroom complete with an ensuite, a second bedroom, a second bathroom, and a private study. The home also features internal laundry facilities, additional storage and carport with room for one car.

7 Catherine Crescent, Lavington, NSW, 2641

For more information please contact: