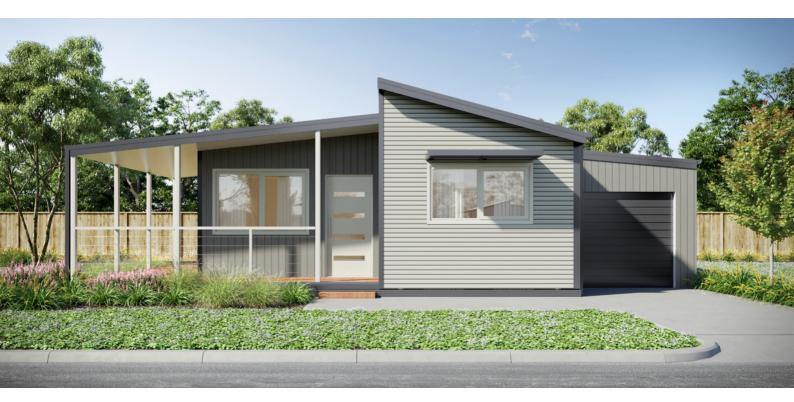

### The **SHOLL**

From \$340k

The Sholl offers a spacious solution to downsizing without compromise. This beautiful home includes a statement wrap-around verandah, separate laundry and two well configured bedrooms, complete with built-in wardrobes. The thoughtfully designed layout includes a bathroom with large shower, a separate toilet and a spacious openplan living, dining and kitchen area. There is also a carport for one car.

7 Catherine Crescent, Lavington, NSW, 2641

\*Artist's impression only

For more information please contact: