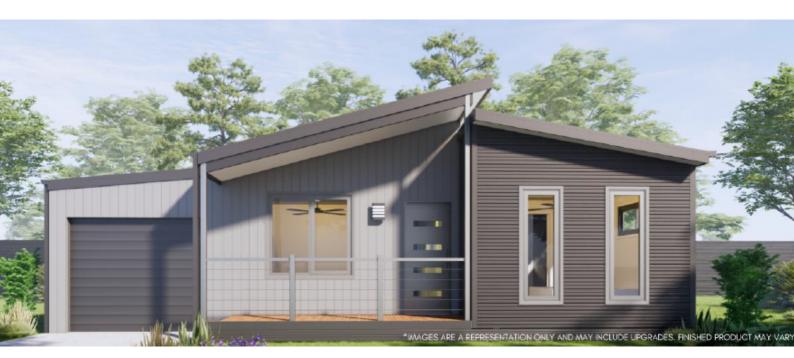

### The **CARLIN**

From \$335k

The Carlin features a contemporary open-plan layout that optimises living space. Its spacious lounge, kitchen, and dining area opens to an outdoor entertaining deck. This elegant home includes a master bedroom complete with an ensuite, a second bedroom, a second bathroom, and a private study. The home also features internal laundry facilities, additional storage and carport with room for one car.

7 Catherine Crescent, Lavington, NSW, 2641

For more information please contact: