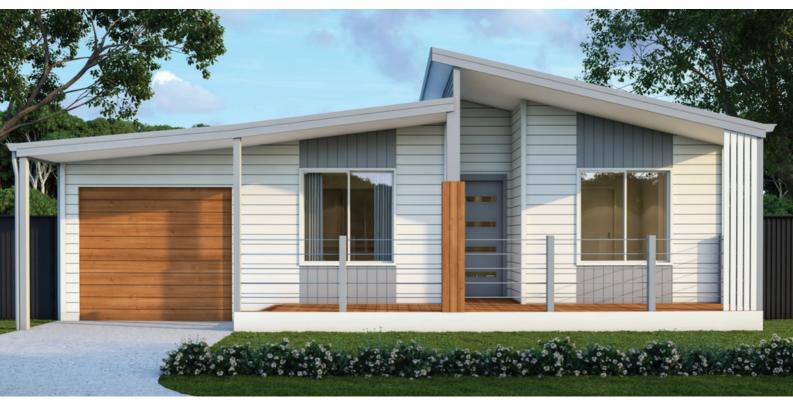

# The **EDFORD**

From \$355k

1.5

The Edford is a combination of practicality and style. A spacious kitchen opens to a dining area with easy access to the family lounge room and outdoor patio. There are three bedrooms, all with wardrobes, and a large family bathroom. A spacious carport offers parking for one car.

7 Catherine Crescent, Lavington, NSW, 2641

\*Artist's impression only

For more information please contact: