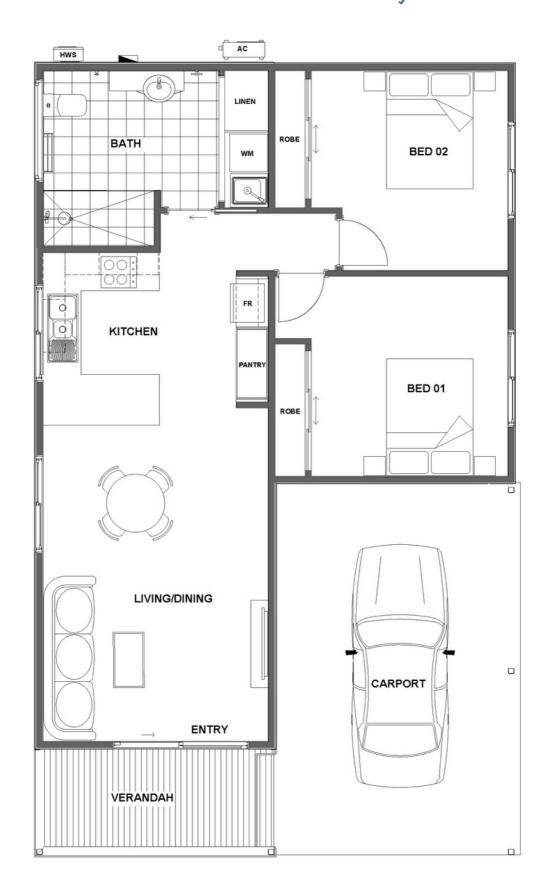

### The **SHOLL**

From \$340k

The Sholl offers a spacious solution to downsizing without compromise. This beautiful home includes a statement wrap-around verandah, separate laundry and two well configured bedrooms, complete with built-in wardrobes. The thoughtfully designed layout includes a bathroom with large shower, a separate toilet and a spacious openplan living, dining and kitchen area. There is also a carport for one car.

7 Catherine Crescent, Lavington, NSW, 2641

\*Artist's impression only

For more information please contact: