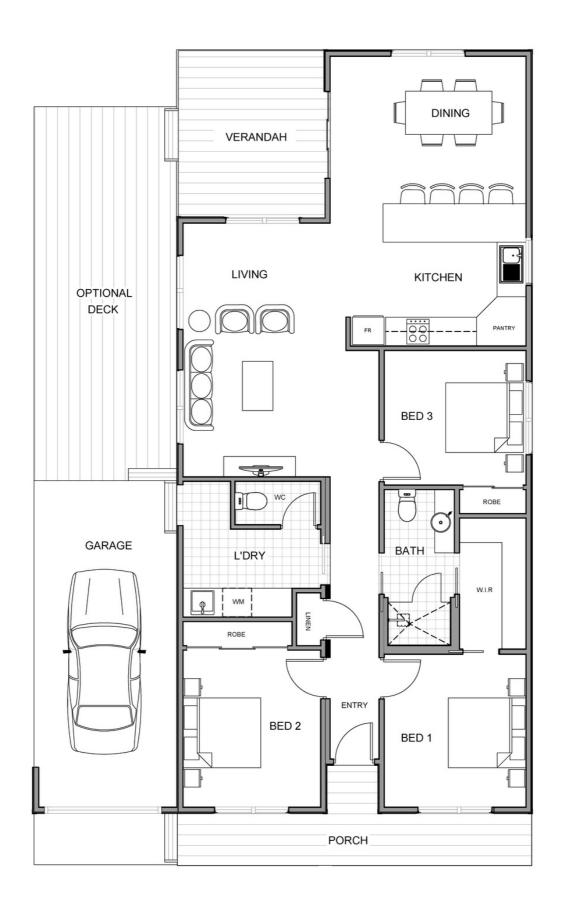

# The **EDFORD**

From \$355k

1.5

The Edford is a combination of practicality and style. A spacious kitchen opens to a dining area with easy access to the family lounge room and outdoor patio. There are three bedrooms, all with wardrobes, and a large family bathroom. A spacious carport offers parking for one car.

7 Catherine Crescent, Lavington, NSW, 2641

\*Artist's impression only

For more information please contact: