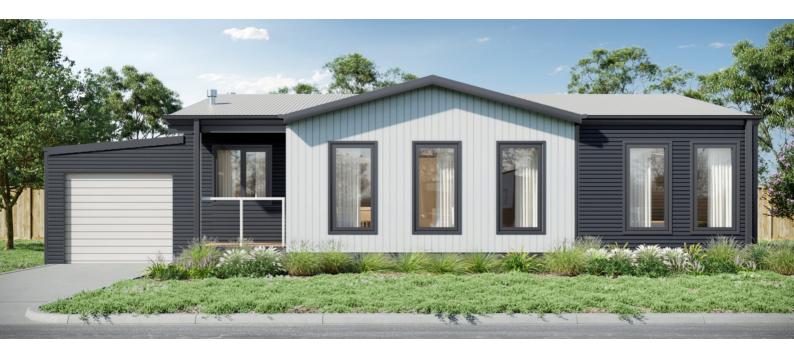

# The ROBSON

From \$330k

2

1.5

1

Experience modern and functional living at its finest with The Robson. With two bedrooms featuring built-in wardrobes, a family bathroom, ample storage, and open plan living, you'll have plenty of space to relax and entertain. Step outside onto the spacious deck and enjoy the perfect setting for outdoor dining and relaxation. The contemporary style kitchen seamlessly integrates with the living space plus the separate laundry with storage and toilet provides ultimate convenience. The Robson comes complete with a carport featuring a roller door, ensuring your vehicle is safe and secure.