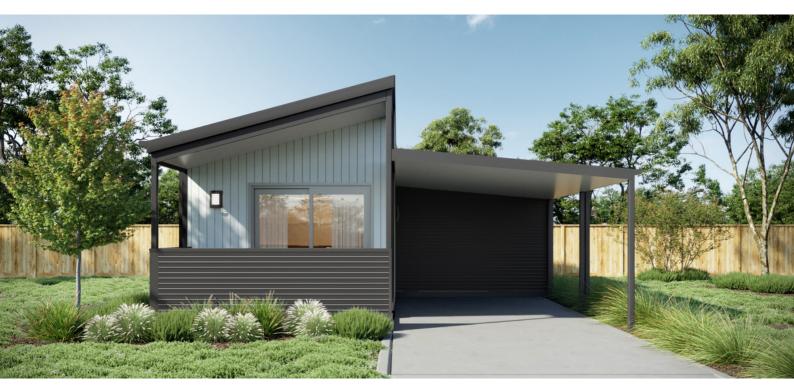

### The **SHOLL**

From \$340k

The Sholl offers a spacious solution to downsizing without compromise. This beautiful home includes a statement wrap-around verandah, separate laundry and two well configured bedrooms, complete with built-in wardrobes. The thoughtfully designed layout includes a bathroom with large shower, a separate toilet and a spacious openplan living, dining and kitchen area. There is also a carport for one car.

7 Catherine Crescent, Lavington, NSW, 2641

\*Artist's impression only

For more information please contact: