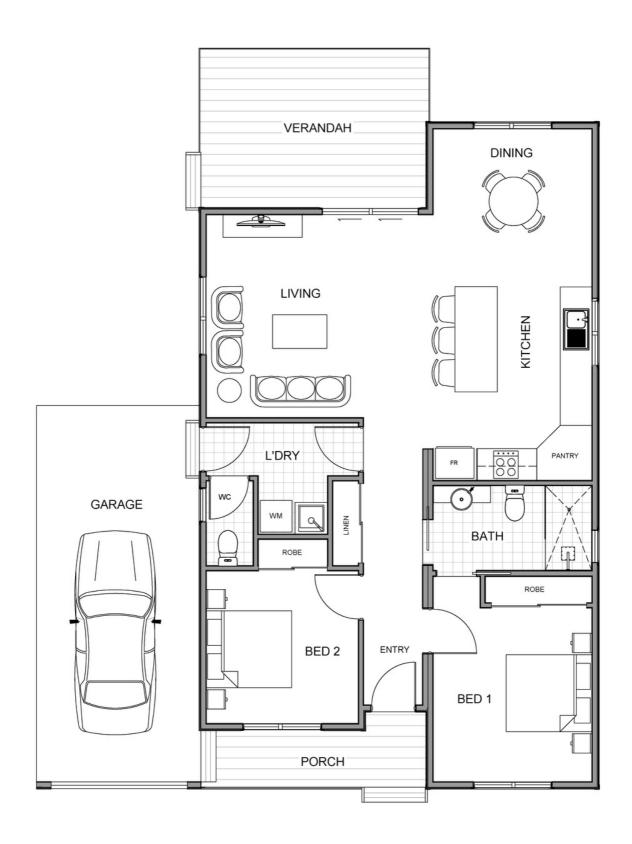

### The LANTRY

From \$320k

The Lantry has all the features of modern day living. A welcoming front porch leads to a spacious open plan layout including a kitchen, dining area and family lounge room. There are two generous sized bedrooms, both with built in wardrobes, and two bathrooms. A carport with space for one car completes this very stylish home.