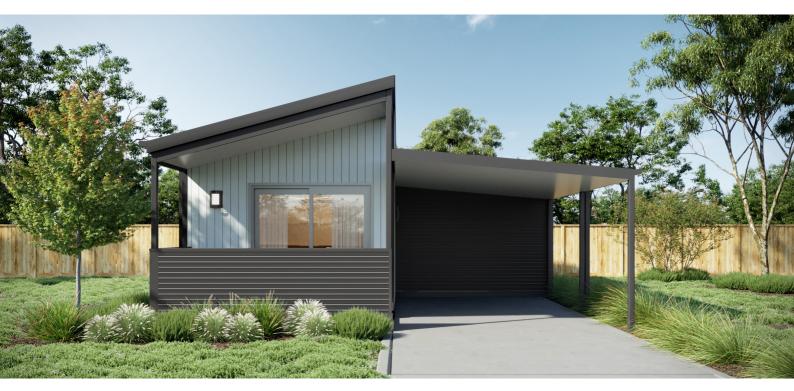

## The **MARLO**

From \$340k

 $1 \square$ 

The Marlo provides you with an ideal low-maintenance lifestyle. Its open-plan layout features a comfortable lounge and dining area that blends seamlessly with a contemporary kitchen. The two bedrooms come equipped with built-in wardrobes and are complemented by a large family bathroom that includes a compact laundry and linen cupboard. The home also offers a charming front porch and a single-car carport.

7 Catherine Crescent, Lavington, NSW, 2641

\*Artist's impression only

For more information please contact:

1300 844 492