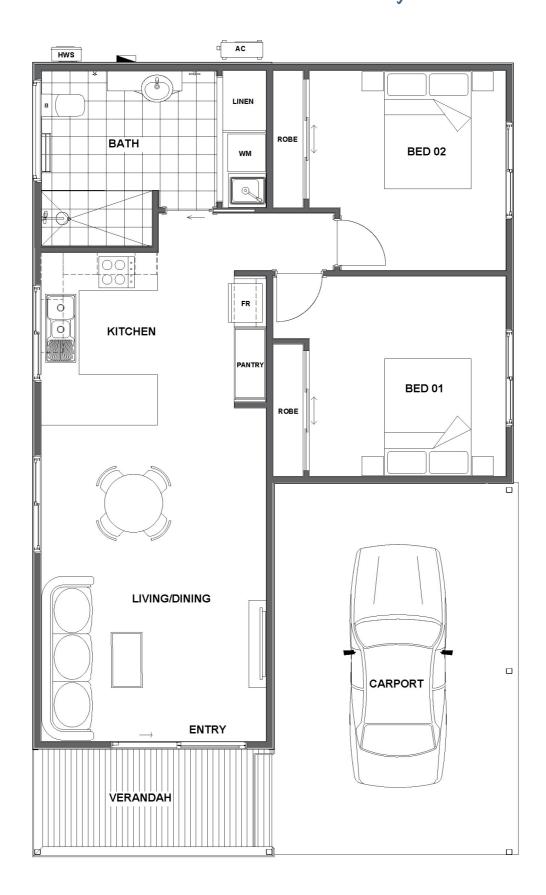

## The **MARLO**

From \$340k

 $1 \square$ 

The Marlo provides you with an ideal low-maintenance lifestyle. Its open-plan layout features a comfortable lounge and dining area that blends seamlessly with a contemporary kitchen. The two bedrooms come equipped with built-in wardrobes and are complemented by a large family bathroom that includes a compact laundry and linen cupboard. The home also offers a charming front porch and a single-car carport.