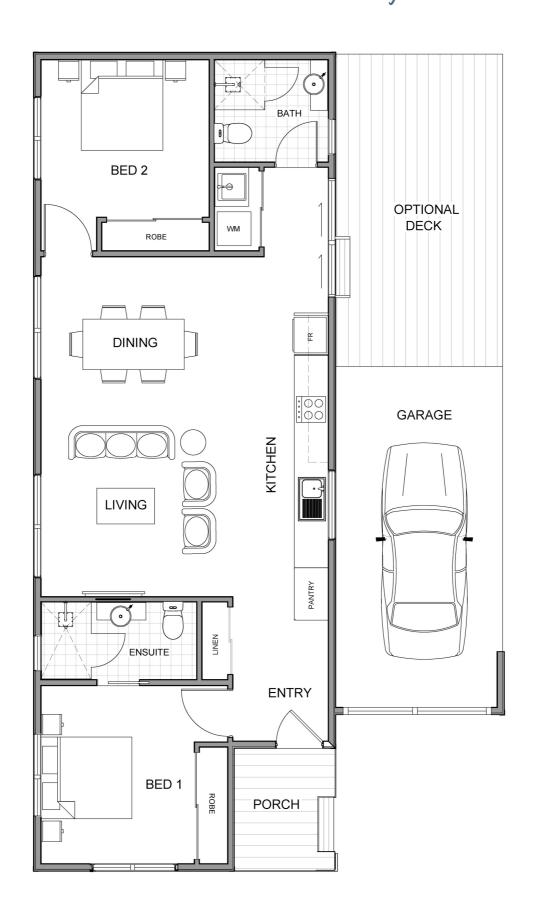

## The LANTRY

From \$320k

2 🔼 1 🛁

 $1 \square$ 

The Lantry has all the features of modern day living. A welcoming front porch leads to a spacious open plan layout including a kitchen, dining area and family lounge room. There are two generous sized bedrooms, both with built in wardrobes, and two bathrooms. A carport with space for one car completes this very stylish home.