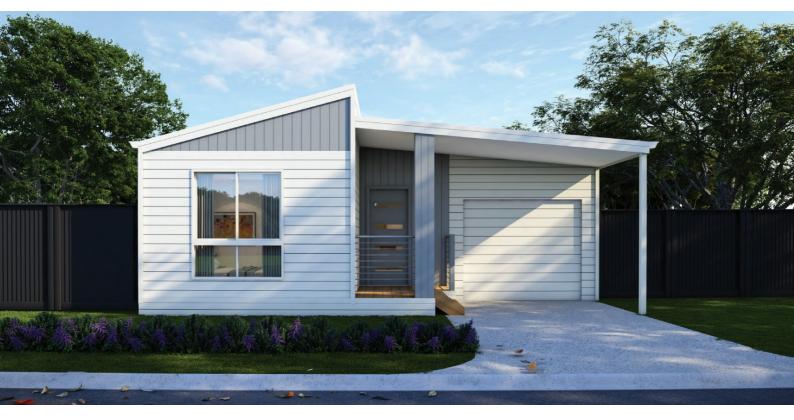

## The LANTRY

From \$320k

2 🔼 1 🛁

 $1 \square$ 

The Lantry has all the features of modern day living. A welcoming front porch leads to a spacious open plan layout including a kitchen, dining area and family lounge room. There are two generous sized bedrooms, both with built in wardrobes, and two bathrooms. A carport with space for one car completes this very stylish home.

7 Catherine Crescent, Lavington, NSW, 2641

\*Artist's impression only

For more information please contact:

1300 844 492