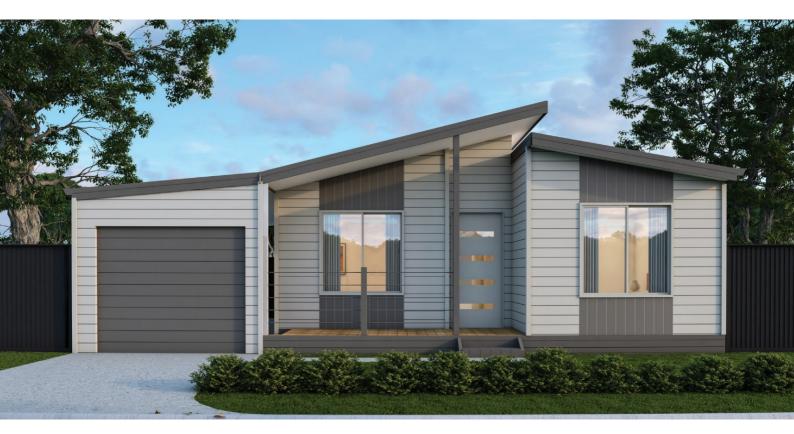

## The HADLER 1.5 🚽 1 🚘 2

## From \$330k

No need to compromise on features or style with the Hadler. This two bedroom home offers ample living space and makes the most of natural light. The open plan layout includes a lounge room, dining area and modern kitchen. The outdoor deck extends the living space and there is a carport with space for one car.