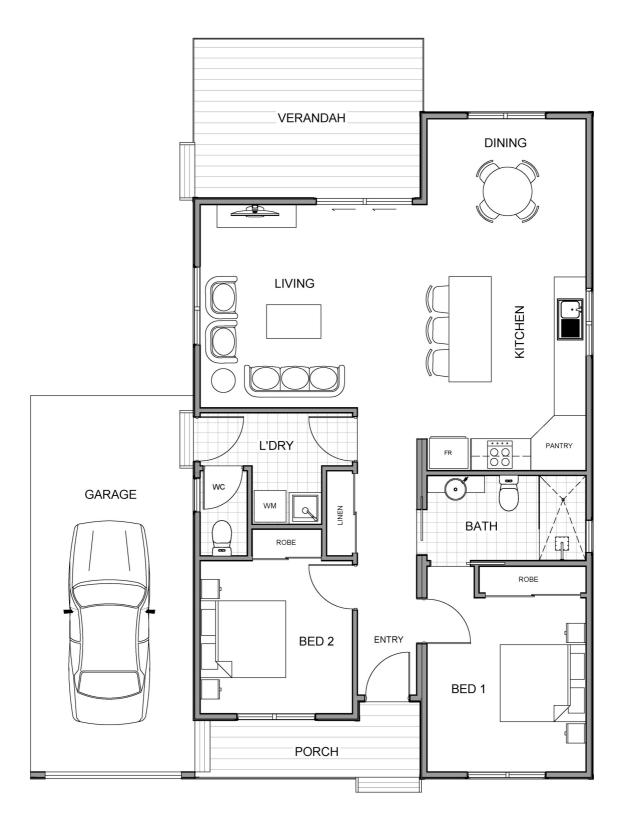

## The HADLER 1.5 🚽 1 🚘 2

## From \$330k

No need to compromise on features or style with the Hadler. This two bedroom home offers ample living space and makes the most of natural light. The open plan layout includes a lounge room, dining area and modern kitchen. The outdoor deck extends the living space and there is a carport with space for one car.